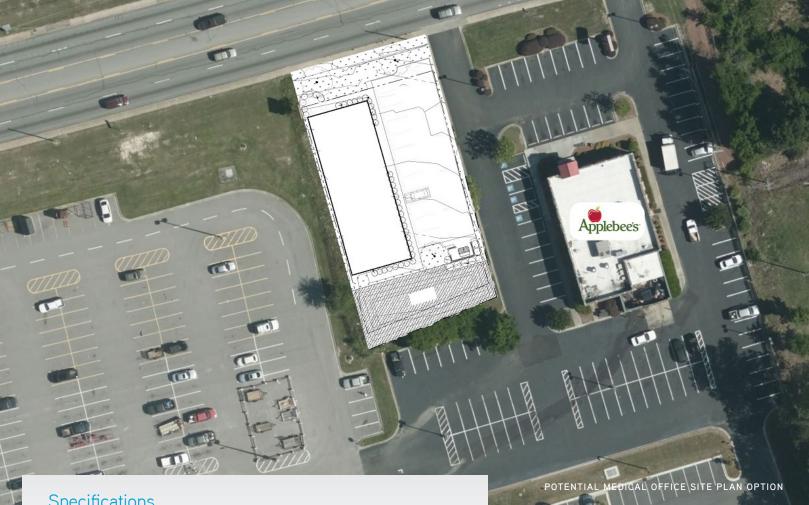

# Fully Entitled ±0.4-Acre Development Site on Augusta Road

## FOR SALE | 2817 Augusta Road, West Columbia | SC

Traffic Count (2019): 45,300 VPD

- Located just off I-26 on Augusta Road (Highway 1)
- Excellent visibility with access established through adjacent Applebee's
- Pre-engineered
- Water retention and soil testing reports available
- Ideally suited for fast food or a medical office

# Specifications

| Civic Address        | 2817 Augusta Road, West Columbia, SC 29170                                            |
|----------------------|---------------------------------------------------------------------------------------|
| Tax Map #            | 004532-03-005                                                                         |
| Site Area            | ±0.4 acres                                                                            |
| Location             | The property is located on Augusta Road (Highway 1) just off Interstate 26, Exit 111A |
| Zoning               | General Commercial (C-2)<br>Lexington County                                          |
| Utilities            | Water: City of West Columbia<br>Sewer: City of Cayce                                  |
| Traffic Count (2019) | Augusta Road: 45,300 VPD                                                              |
| Engineering          | Fully engineered office plans available upon request                                  |
| Access               | Approximately half a mile from I-26                                                   |