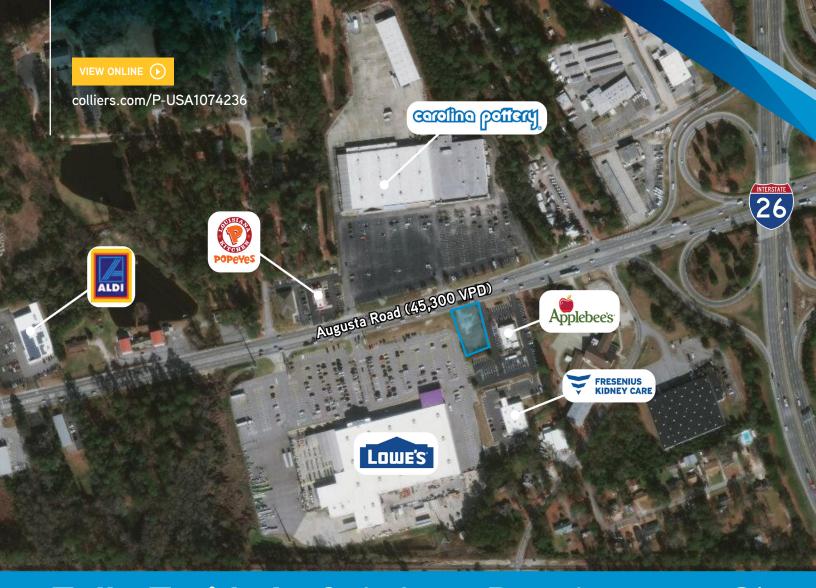

# Fully Entitled ±0.4-Acre Development Site on Augusta Road

## FOR SALE | 2817 Augusta Road, West Columbia | SC

Traffic Count (2019): 45,300 VPD

- Located just off I-26 on Augusta Road (Highway 1)
- Excellent visibility with access established through adjacent Applebee's
- Pre-engineered
- Water retention and soil testing reports available
- Ideally suited for fast food or a medical office

# Specifications

| Civic Address        | 2817 Augusta Road, West Columbia, SC 29170                                            |
|----------------------|---------------------------------------------------------------------------------------|
| Tax Map #            | 004532-03-005                                                                         |
| Site Area            | ±0.4 acres                                                                            |
| Location             | The property is located on Augusta Road (Highway 1) just off Interstate 26, Exit 111A |
| Zoning               | General Commercial (C-2)<br>Lexington County                                          |
| Utilities            | Water: City of West Columbia<br>Sewer: City of Cayce                                  |
| Traffic Count (2019) | Augusta Road: 45,300 VPD                                                              |
| Engineering          | Fully engineered office plans available upon request                                  |
| Access               | Approximately half a mile from I-26                                                   |